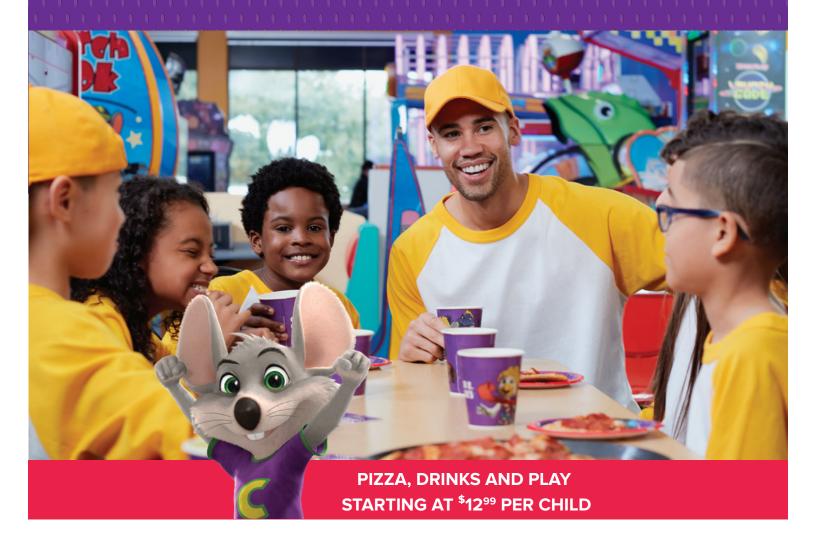

Include pizza, drinks & All You Can Play games starting at \$1299/child

## **Each child receives:**

2 Slices 1-Topping Pizza
Free Refills for Soft Drinks
Goody Bag with Prizes
2 Hours of Reserved Table Space
E-Tickets for Future Visit

Book today at chuckecheese.com or call your local store.